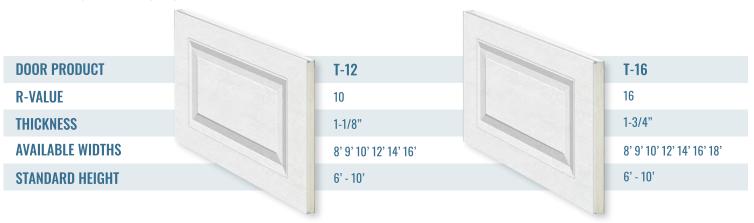

# THERMO-CRAFT

The Thermo-Craft garage door series, crafted in our classic design, delivers dependable construction and excellent thermal efficiency.

## SIZING OPTIONS

Headroom requirements may vary on doors.



## **COLOUR OPTIONS**

Brochure colour representation may vary from true colour. To obtain an exact colour reference, please contact a Steel-Craft dealer for colour samples.



## WINDOW OPTIONS

### **PLAIN LITE**

Available in 1/8" Single Pane and 5/8" ThermoPane.



Clear



Satin Texture

### **INLAID MUNTIN BARS**

Window size available in 26"x 14" Available in 5/8" ThermoPane. Muntin Bars available in Brass, Pewter, and White.







### **SNAP-IN DECORATIVE DESIGNS**

Window size available in 26"x 14" Available in 1/8" Single Pane and 5/8" ThermoPane. Colours available in Brown, Sandstone, and White.





Phone: Cell & Text: Email: 780-414-0260 780-901-6453 mike@mikesgaragedoors.ca