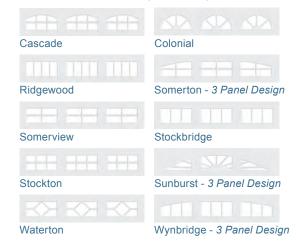

### **SNAP-IN DECORATIVE DESIGNS**

Window size available in 26"x 14" Available in 1/8" Single Pane and 5/8" ThermoPane. Colours available in Brown, Sandstone, and White.

Phone: Cell & Text: Email: 780-414-0260 780-901-6453 mike@mikesgaragedoors.ca